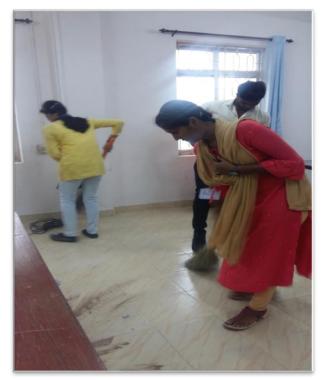

| Camp<br>(Kallupatty)              | Unit - 16 | to 23.02.2020    | (Kallupatty)                   |     |
| 33. | NSS Special                       | NSS, GRI  | 09.03.2020       | NSS Special Camp               | 50  |
|     | Camp<br>(Poolathur)               | Unit - 12 | to<br>15.03.2020 | (Poolathur)                    |     |
| 34. | National<br>Health Day            | NSS, GRI  | 20.03.2020       | National Health Day            | 950 |
| 35. | World Health<br>Day               | NSS, GRI  | 07.04.2020       | World Health Day               | 950 |
| 36. | World<br>Innovation<br>Day        | NSS, GRI  | 21.04.2020       | World Innovation Day           | 950 |

## PHOTO GALLERY

## BLOOD DONATION CAMP 15-08-2019





## SWACHHATA PAKHWADA SHARMADHAN

from 1st to 15th August 2019









## SWACHHATA PAKHWADA

















Shramadhan: NSS Special Camp



Human Rally





Human Rally on Environmental conservation



## Awareness on tree plantation



Village visits



### NSS SPECIAL CAMP AT POOLATHUR



**English Language Teaching for school students** 



**Awareness Rally** 



Shramadhan Work in the School Premises



Before After