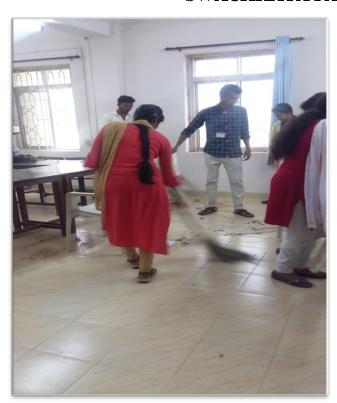

## SWACHHATA PAKHWADA SHARMADHAN

from 1st to 15th August 2019

## SWACHHATA PAKHWADA

Shramadhan: NSS Special Camp

Human Rally

Human Rally on Environmental conservation