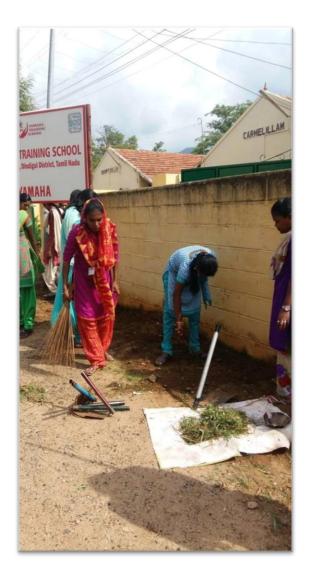

- 16 | to 23.02.2020    | (Kallupatty)                   |     |
| 33. | NSS Special                       | NSS, GRI  | 09.03.2020       | NSS Special Camp               | 50  |
|     | Camp<br>(Poolathur)               | Unit - 12 | to<br>15.03.2020 | (Poolathur)                    |     |
| 34. | National<br>Health Day            | NSS, GRI  | 20.03.2020       | National Health Day            | 950 |
| 35. | World Health<br>Day               | NSS, GRI  | 07.04.2020       | World Health Day               | 950 |
| 36. | World<br>Innovation<br>Day        | NSS, GRI  | 21.04.2020       | World Innovation Day           | 950 |

## PHOTO GALLERY

## BLOOD DONATION CAMP 15-08-2019





## SWACHHATA PAKHWADA SHARMADHAN

from 1st to 15th August 2019









## SWACHHATA PAKHWADA

















Shramadhan: NSS Special Camp



Human Rally





Human Rally on Environmental conservation



## Awareness on tree plantation



Village visits



### NSS SPECIAL CAMP AT POOLATHUR



**English Language Teaching for school students** 



**Awareness Rally** 



Shramadhan Work in the School Premises



Before After