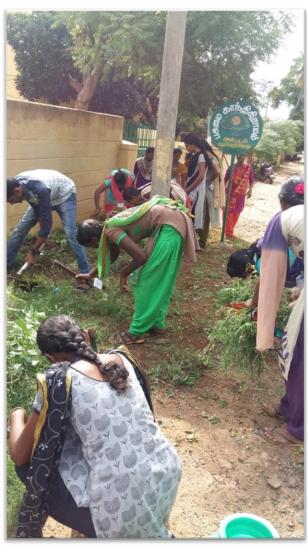

## SWACHHATA PAKHWADA SHARMADHAN

from 1st to 15th August 2019

## SWACHHATA PAKHWADA

Shramadhan: NSS Special Camp

Human Rally

Human Rally on Environmental conservation