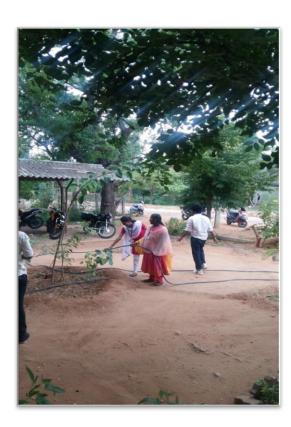

## SWACHHATA PAKHWADA SHARMADHAN

from 1st to 15th August 2019

## SWACHHATA PAKHWADA

Shramadhan: NSS Special Camp

Human Rally

Human Rally on Environmental conservation