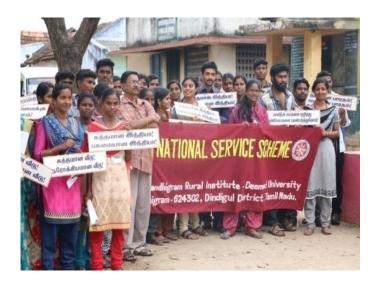

### NSS SPECIAL CAMP AT POOLATHUR

**English Language Teaching for school students** 

**Awareness Rally** 

Shramadhan Work in the School Premises

Before After