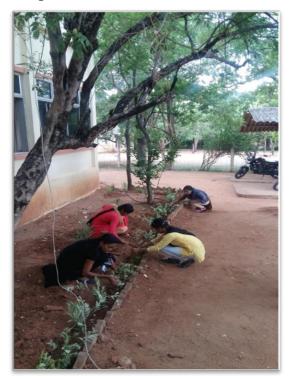

Camp<br>(Kallupatty)              | Unit - 16 | to 23.02.2020    | (Kallupatty)                   |     |
| 33. | NSS Special                       | NSS, GRI  | 09.03.2020       | NSS Special Camp               | 50  |
|     | Camp<br>(Poolathur)               | Unit - 12 | to<br>15.03.2020 | (Poolathur)                    |     |
| 34. | National<br>Health Day            | NSS, GRI  | 20.03.2020       | National Health Day            | 950 |
| 35. | World Health<br>Day               | NSS, GRI  | 07.04.2020       | World Health Day               | 950 |
| 36. | World<br>Innovation<br>Day        | NSS, GRI  | 21.04.2020       | World Innovation Day           | 950 |

## PHOTO GALLERY

## BLOOD DONATION CAMP 15-08-2019





## SWACHHATA PAKHWADA SHARMADHAN

from 1st to 15th August 2019









## SWACHHATA PAKHWADA

















Shramadhan: NSS Special Camp



Human Rally





Human Rally on Environmental conservation



## Awareness on tree plantation



Village visits



### NSS SPECIAL CAMP AT POOLATHUR



**English Language Teaching for school students** 



**Awareness Rally** 



Shramadhan Work in the School Premises



Before After