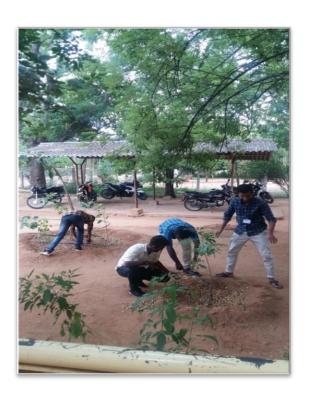

mp<br>(Kallupatty)              | Unit - 16 | to 23.02.2020    | (Kallupatty)                   |     |
| 33. | NSS Special                       | NSS, GRI  | 09.03.2020       | NSS Special Camp               | 50  |
|     | Camp<br>(Poolathur)               | Unit - 12 | to<br>15.03.2020 | (Poolathur)                    |     |
| 34. | National<br>Health Day            | NSS, GRI  | 20.03.2020       | National Health Day            | 950 |
| 35. | World Health<br>Day               | NSS, GRI  | 07.04.2020       | World Health Day               | 950 |
| 36. | World<br>Innovation<br>Day        | NSS, GRI  | 21.04.2020       | World Innovation Day           | 950 |

## PHOTO GALLERY

## BLOOD DONATION CAMP 15-08-2019





## SWACHHATA PAKHWADA SHARMADHAN

from 1st to 15th August 2019









## SWACHHATA PAKHWADA

















Shramadhan: NSS Special Camp



Human Rally





Human Rally on Environmental conservation



## Awareness on tree plantation



Village visits



### NSS SPECIAL CAMP AT POOLATHUR



**English Language Teaching for school students** 



**Awareness Rally** 



Shramadhan Work in the School Premises



Before After