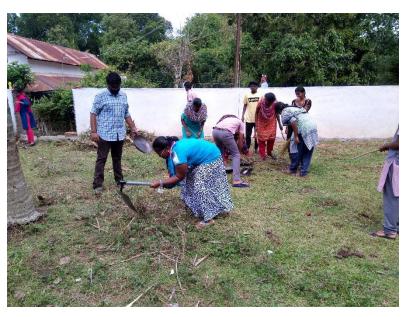

## SWACHHATA PAKHWADA SHARMADHAN

from 1st to 15th August 2019

### NSS SPECIAL CAMP AT POOLATHUR

**English Language Teaching for school students** 

**Awareness Rally** 

Shramadhan Work in the School Premises

Before After