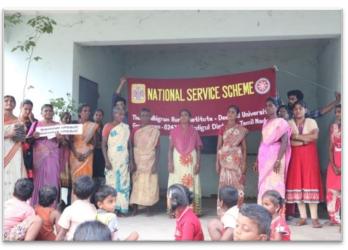

### NSS SPECIAL CAMP AT POOLATHUR

**English Language Teaching for school students** 

**Awareness Rally** 

Shramadhan Work in the School Premises

Before After