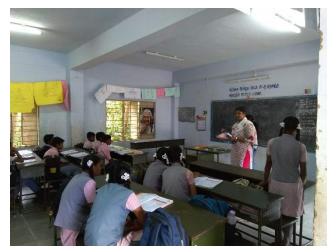

### NSS SPECIAL CAMP AT POOLATHUR

**English Language Teaching for school students** 

**Awareness Rally** 

Shramadhan Work in the School Premises

Before After