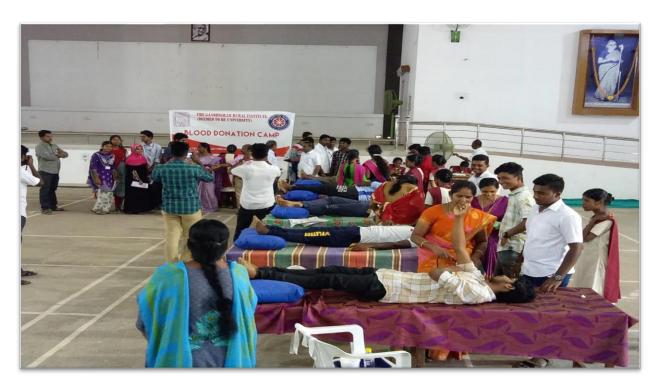

| 17.02.2020       | NSS Special Camp               | 50  |
|     | Camp<br>(Kallupatty)              | Unit - 16 | to 23.02.2020    | (Kallupatty)                   |     |
| 33. | NSS Special                       | NSS, GRI  | 09.03.2020       | NSS Special Camp               | 50  |
|     | Camp<br>(Poolathur)               | Unit - 12 | to<br>15.03.2020 | (Poolathur)                    |     |
| 34. | National<br>Health Day            | NSS, GRI  | 20.03.2020       | National Health Day            | 950 |
| 35. | World Health<br>Day               | NSS, GRI  | 07.04.2020       | World Health Day               | 950 |
| 36. | World<br>Innovation<br>Day        | NSS, GRI  | 21.04.2020       | World Innovation Day           | 950 |

## PHOTO GALLERY

## BLOOD DONATION CAMP 15-08-2019





## SWACHHATA PAKHWADA SHARMADHAN

from 1st to 15th August 2019









## SWACHHATA PAKHWADA

















Shramadhan: NSS Special Camp



Human Rally





Human Rally on Environmental conservation



## Awareness on tree plantation



Village visits



### NSS SPECIAL CAMP AT POOLATHUR



**English Language Teaching for school students** 



**Awareness Rally** 



Shramadhan Work in the School Premises



Before After