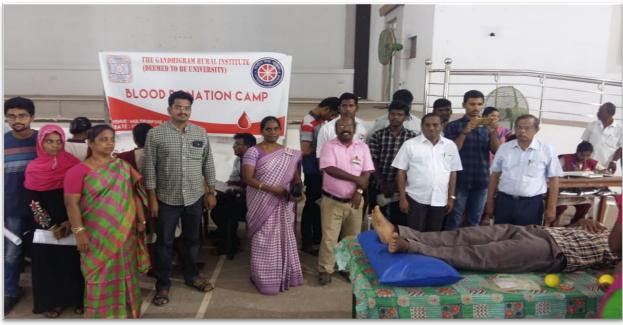

| 17.02.2020       | NSS Special Camp               | 50  |
|     | Camp<br>(Kallupatty)              | Unit - 16 | to 23.02.2020    | (Kallupatty)                   |     |
| 33. | NSS Special                       | NSS, GRI  | 09.03.2020       | NSS Special Camp               | 50  |
|     | Camp<br>(Poolathur)               | Unit - 12 | to<br>15.03.2020 | (Poolathur)                    |     |
| 34. | National<br>Health Day            | NSS, GRI  | 20.03.2020       | National Health Day            | 950 |
| 35. | World Health<br>Day               | NSS, GRI  | 07.04.2020       | World Health Day               | 950 |
| 36. | World<br>Innovation<br>Day        | NSS, GRI  | 21.04.2020       | World Innovation Day           | 950 |

## PHOTO GALLERY

## BLOOD DONATION CAMP 15-08-2019





## SWACHHATA PAKHWADA SHARMADHAN

from 1st to 15th August 2019









## SWACHHATA PAKHWADA

















Shramadhan: NSS Special Camp



Human Rally





Human Rally on Environmental conservation



## Awareness on tree plantation



Village visits



### NSS SPECIAL CAMP AT POOLATHUR



**English Language Teaching for school students** 



**Awareness Rally** 



Shramadhan Work in the School Premises



Before After